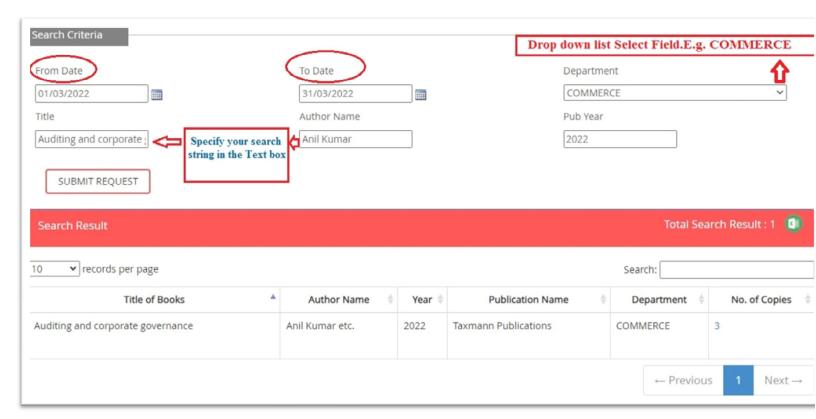

# **Department Status**

- 1. Specify your search string in the Text box Search For......
- 2. **Search Results:** Your Search for **Department=**COMMERCE=Results no of copies **3** Items

3. When you click No. of Copies (3), the next page will be displayed as below.