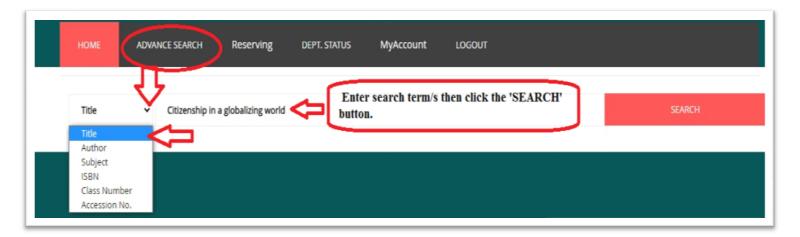

### **Advance Search**

You are here: **ADVANCE SEARCH:** Enter **search** term/s then click the '**SEARCH**' button. Index. Anyword, Title, Author, Subject, ISBN, Class Number and Accession No. (eg <u>Citizenship in a globalizing world</u>) ...