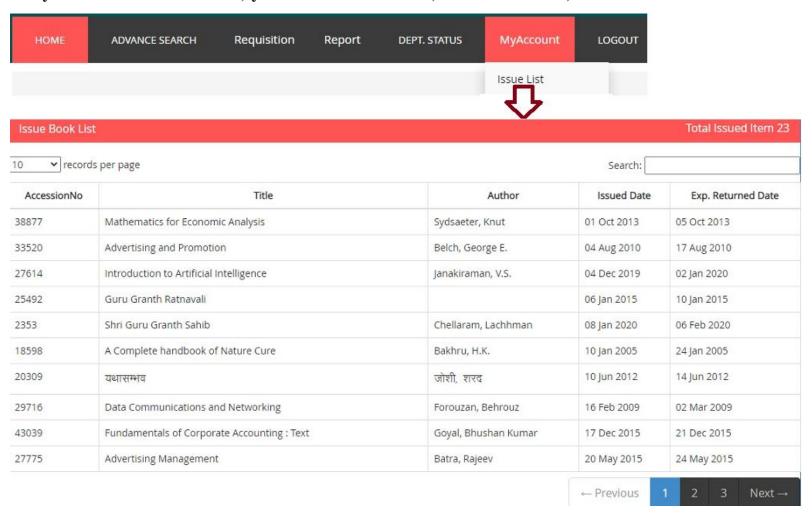

### My Account

"My Account." From here, you can: Renew items, check due dates, and view fees