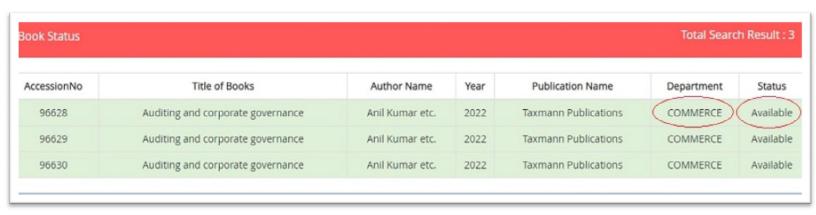

# **Department Status**

- 1. Specify your search string in the Text box Search For......
- 2. **Search Results:** Your Search for **Department=**COMMERCE=Results no of copies **3** Items

3. When you click No. of Copies (3), the next page will be displayed as below.