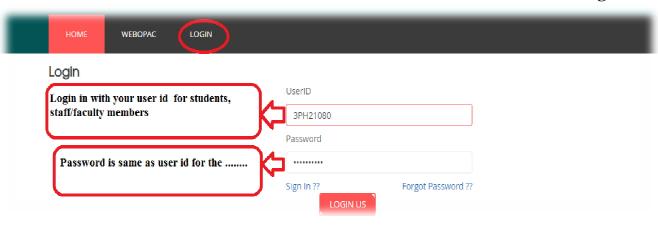

### 2. The User Name and Password are the same as above. ... Click here To Login