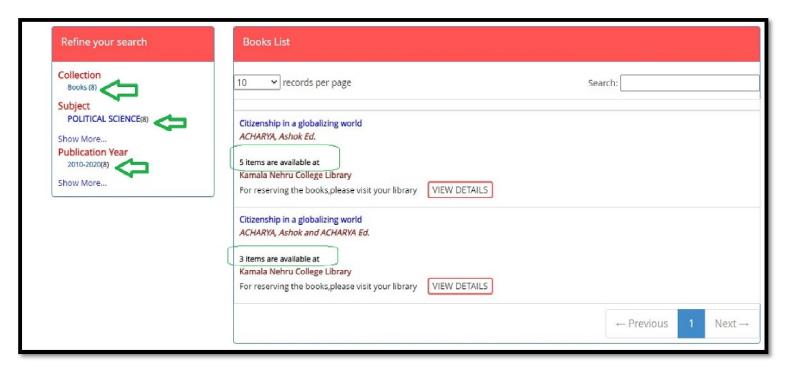

### **Advance Search**

You are here: **ADVANCE SEARCH:** Enter **search** term/s then click the '**SEARCH**' button. Index. Anyword, Title, Author, Subject, ISBN, Class Number and Accession No. (eg <u>Citizenship in a globalizing world</u>) ...

> Search Results: Your Search for Title Search=Results returned 8 Items

Search Result Page: 1 Page: 1 of 1

When you click VIEW DETAILS the next page will be displayed as below.

|               | CHARYA, Ashok Ed. Call Number: Publication: Subject: Language: | W:5.1<br>Delhi : Pearson Education , 2012<br>POLITICAL SCIENCE<br>English |                            |                     |
|---------------|----------------------------------------------------------------|---------------------------------------------------------------------------|----------------------------|---------------------|
| Book Status   |                                                                |                                                                           |                            |                     |
| <b>∨</b> reco | rds per page                                                   |                                                                           | Search:                    |                     |
| Acc No        | rds per page  Call Number                                      | Publication                                                               | Search: Location           | Status              |
| Acc No        |                                                                | Publication  Delhi: Pearson Education , 2012                              |                            | Status<br>Available |
| Acc No        | Call Number                                                    | _                                                                         | Location                   |                     |
|               | Call Number                                                    | Delhi : Pearson Education , 2012                                          | Location                   | Available           |
| Acc No<br>819 | Call Number W:5.1 W:5.1                                        | Delhi : Pearson Education , 2012  Delhi : Pearson Education , 2012        | Location<br>187/6<br>187/6 | Available Available |