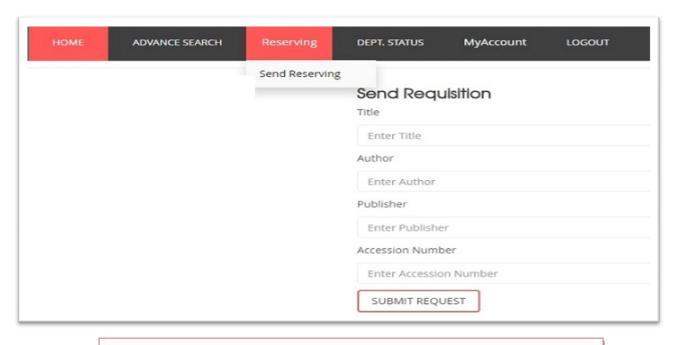

# **Reserving for Books**

Once you have Fill Title, Author, Publisher and Accession No. then click Submit Request